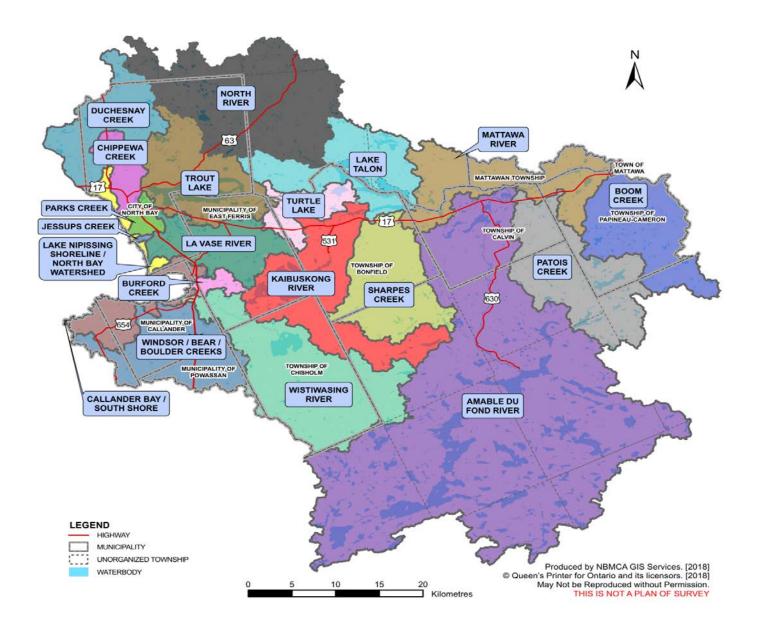

## North Bay-Mattawa Watershed Report Card 2018

| Subwatershed                | Stream<br>Water<br>Quality<br>A | Lake Water Quality<br>B+ | Groundwater<br>Quality<br>A | Forest<br>Cover<br>Overall<br>A | Wetland<br>Cover<br>B |
|-----------------------------|---------------------------------|--------------------------|-----------------------------|---------------------------------|-----------------------|
|                             |                                 | Kawawaymog Lake - A      |                             | А                               | С                     |
| Amable du Fond River        | Α                               | Smith Lake - A           |                             | Λ.                              |                       |
| Boom Creek                  |                                 |                          |                             | Α                               | Α                     |
| Burford Creek               | С                               |                          |                             | Α                               | Α                     |
| Callander Bay/South Shore   | D                               | Callander Bay - B        |                             | Α                               | Α                     |
| Chippewa Creek              | С                               |                          | Well 277 - A                | В                               | В                     |
| Duchesnay Creek             | В                               | Four Mile Lake - A       |                             | А                               | Α                     |
| Jessups Creek               |                                 |                          |                             | Α                               | Α                     |
| Kaibuskong River            | Α                               | Lake Nosbonsing - B      |                             | А                               | В                     |
| La Vase River               |                                 |                          |                             | А                               | Α                     |
| Lake Nipissing North Bay    |                                 |                          |                             | С                               | Α                     |
| Lake Talon                  |                                 | Lake Talon - B           |                             | Α                               | С                     |
| Mattawa River               | А                               | Earls Lake -B            |                             | А                               | D                     |
| North River                 |                                 |                          |                             | А                               | С                     |
| Parks Creek                 |                                 |                          | Well 274 - A                | В                               | Α                     |
| Pautois Creek               |                                 | Papineau Lake - B        |                             | А                               | В                     |
| Sharpes Creek               |                                 |                          | Well 391 - A                | Α                               | В                     |
| Trout Lake                  | А                               | Trout Lake - A           | Well 392 - A                | Α                               | С                     |
| Turtle Lake                 |                                 | Turtle Lake - A          |                             | Α                               | В                     |
| Windsor/Boulder/Bear Creeks | С                               |                          |                             | А                               | Α                     |
| Wistiwasing River           | С                               | Wasi Lake - C            |                             | А                               | Α                     |

Data Not Collected or Insufficient Data

See Subwatershed Map Below