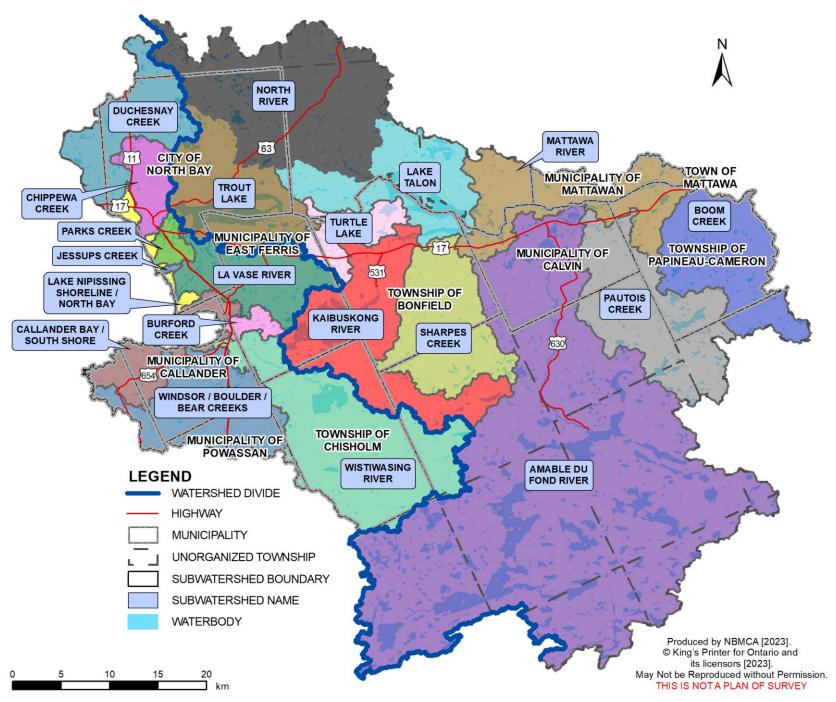

See Subwatershed Map below.

Map of NBMCA subwatersheds with municipal boundaries